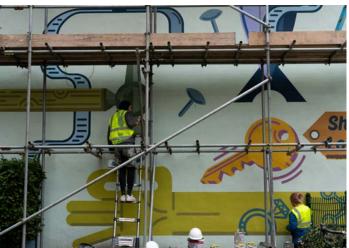

#### Wilcox Road

Lambeth Council

date. 2023 city. London

size. mural painting 10000 mm x 15000mm