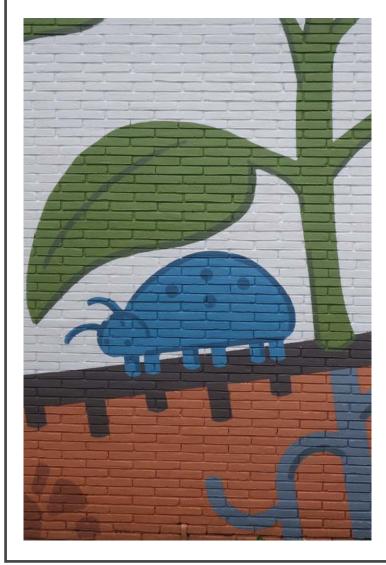

# Livity Passage

Lambeth Council date. 2022 city. London

size. mural painting 3100 mm x 25000mm

#### Livity Passage

Lambeth Council date. 2022 city. London

size. mural painting 3100 mm x 25000mm