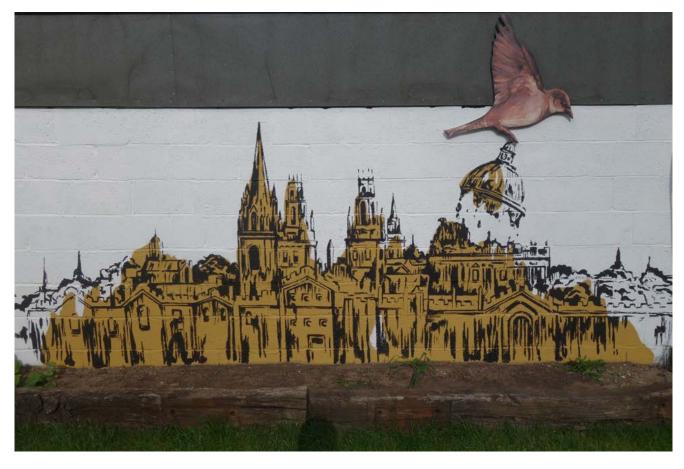

# Oxford Skyline

Private client date. 2022 city. Oxford

size. mural painting 4500 mm x 2500mm