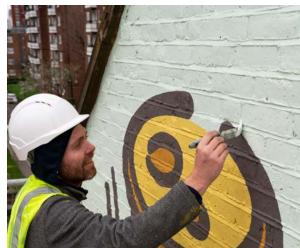

# Livity Passage

Lambeth Council date. 2022 city. London

size. mural painting 3100 mm x 25000mm

#### Livity Passage

Lambeth Council date. 2022 city. London

size. mural painting 3100 mm x 25000mm