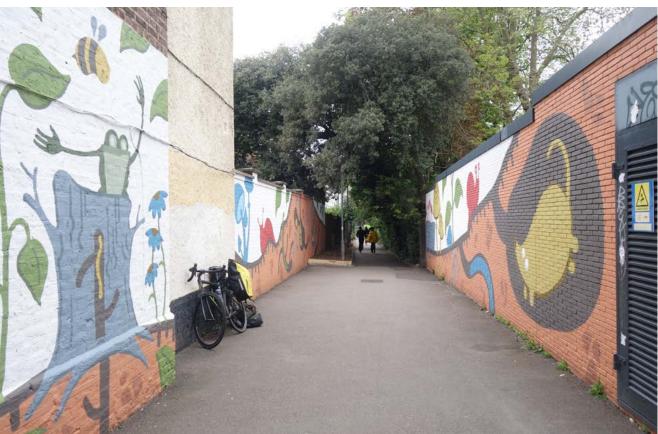

# Livity Passage

Lambeth Council date. 2022 city. London

size. mural painting 3100 mm x 25000mm

#### Livity Passage

Lambeth Council date. 2022 city. London

size. mural painting 3100 mm x 25000mm