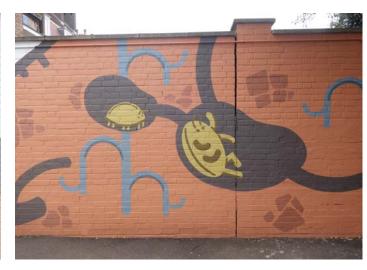

#### Wilcox Road

Lambeth Council

date. 2023 city. London

size. mural painting 10000 mm x 15000mm