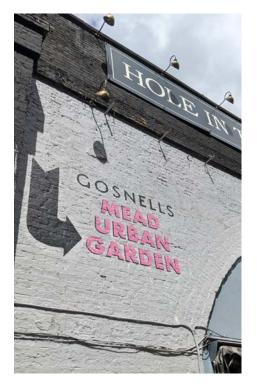

# Sign Writting and Shutter Painting

Various Client date. 2022 city. London size. N/A