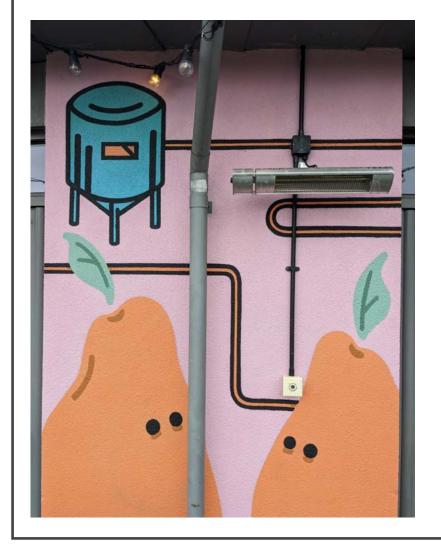

# Brewery 0 Degres

Private Client date. 2023 city. Bristol

size. 2400 x 1500 (3 units)