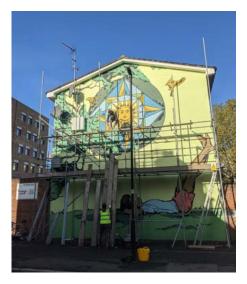

# Palfrey Place

Lambeth Council date. 2023 city. London

size. mural painting 11000 mm x 9000mm

# Palfrey Place

Lambeth Council date. 2023 city. London

size. mural painting 85000 mm x 9000mm