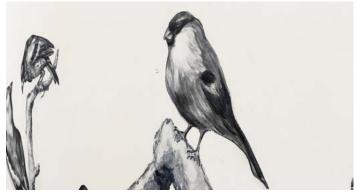

### Bird Vintage

Private client date. 2021 city. London

size. mural painting 2800 mm x 3200mm