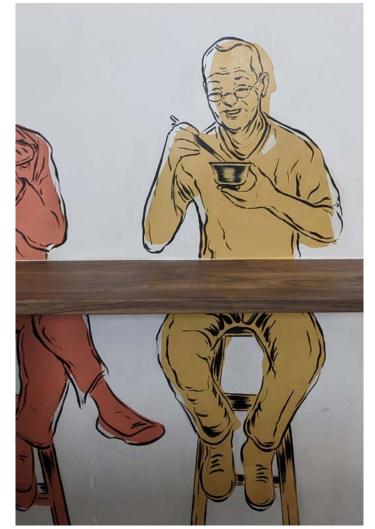

#### Ben Tre Restaurant

Private client date. 2022 city. London

size. mural painting 2500 mm x 2700mm