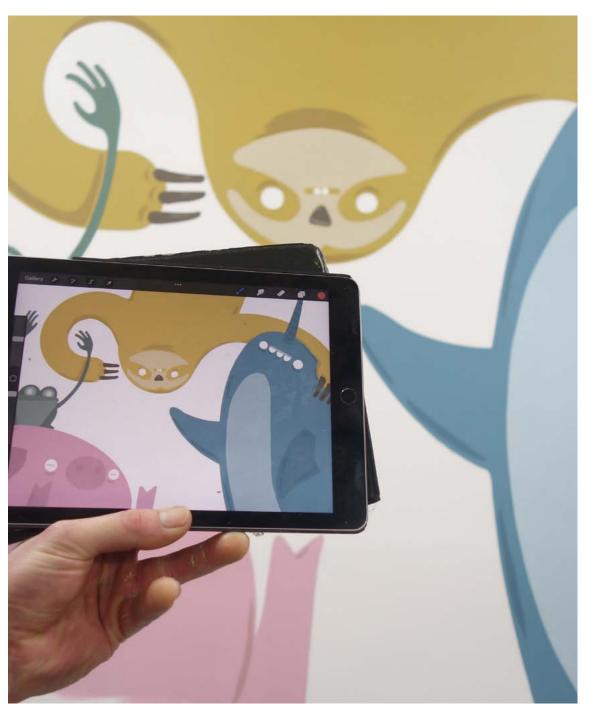

#### Under the sea

Private client date. 2023 city. Hasting

size. mural painting 5000 mm x 2500mm