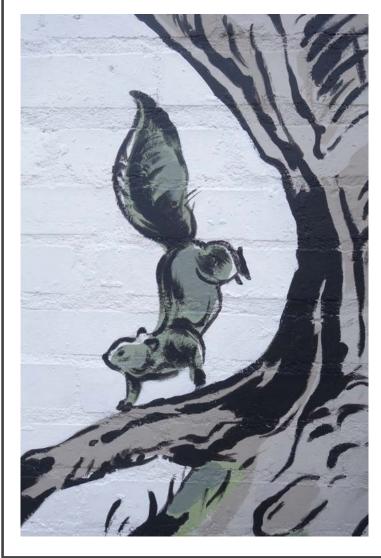

### Animal Party

Private client date. 2022 city. London

size. mural painting 2400 mm x 3000mm