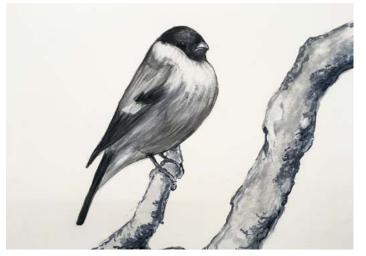

#### Illustration Bird

Private client date. 2021 city. London

size. mural painting 1600 mm x 2400mm