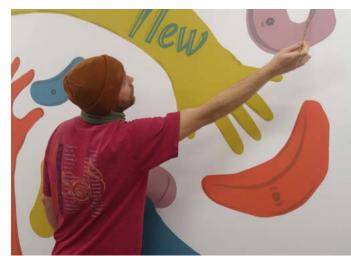

#### New Set

Private client date. 2022 city. London

size. mural painting 2800 mm x 3400mm