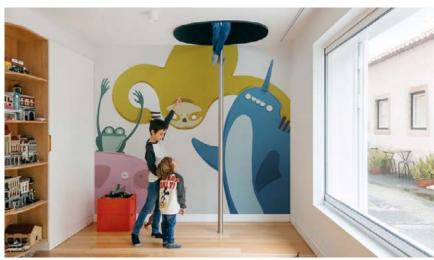

#### Under the sea

Private client date. 2023 city. Hasting

size. mural painting 5000 mm x 2500mm