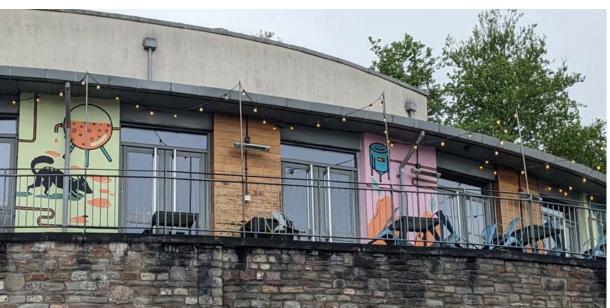

#### Panda Cafe

Private client date. 2023 city. London

size. mural painting 2400 mm x 5000mm