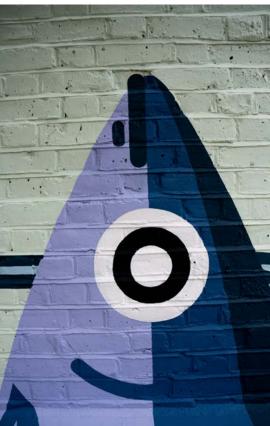

# Palfrey Place

Lambeth Council date. 2023 city. London

size. mural painting 11000 mm x 9000mm

# Palfrey Place

Lambeth Council date. 2023 city. London

size. mural painting 85000 mm x 9000mm