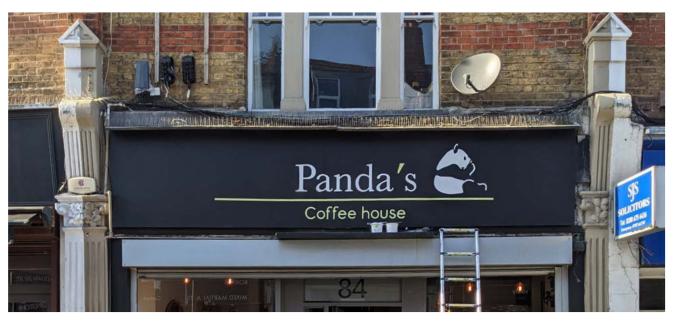

#### Panda Cafe

Private client date. 2023 city. London

size. mural painting 2400 mm x 5000mm