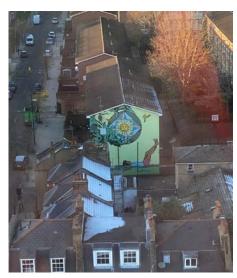

# Palfrey Place

Lambeth Council date. 2023 city. London

size. mural painting 11000 mm x 9000mm

# Palfrey Place

Lambeth Council date. 2023 city. London

size. mural painting 85000 mm x 9000mm