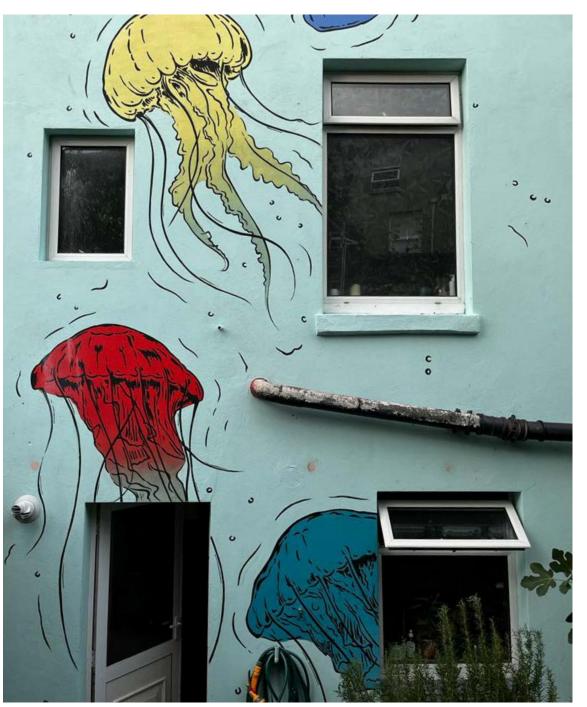

# Dancing Jelly Fish

Private client date. 2022 city. Folkstone

size. mural painting 10000 mm x 5000mm