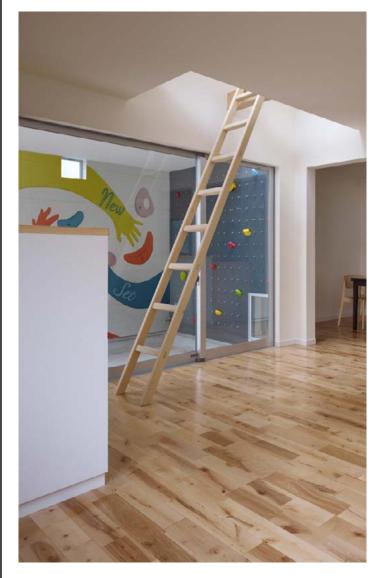

#### New Set

Private client date. 2022 city. London

size. mural painting 2800 mm x 3400mm