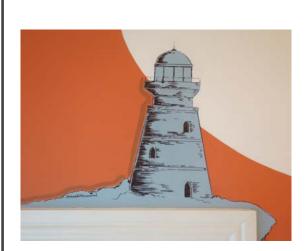

# Hastings

Private client date. 2022 city. Hastings size. mural painting 2800 mm x 4500mm