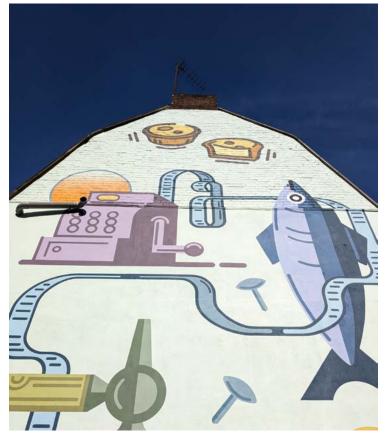

# Palfrey Place

Lambeth Council date. 2023 city. London

size. mural painting 11000 mm x 9000mm

# Palfrey Place

Lambeth Council date. 2023 city. London

size. mural painting 85000 mm x 9000mm