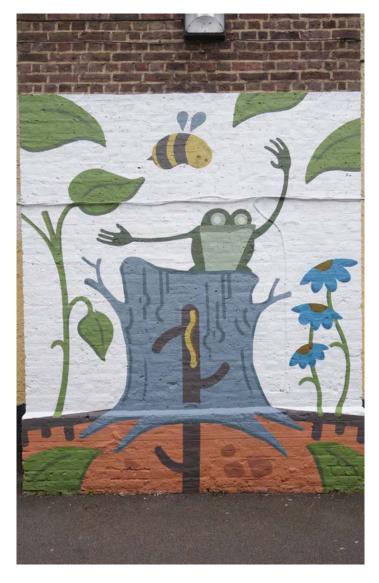

#### Chestnut Road

Lambeth Council date. 2023

city. London

size. mural painting 4500 mm x 17000mm