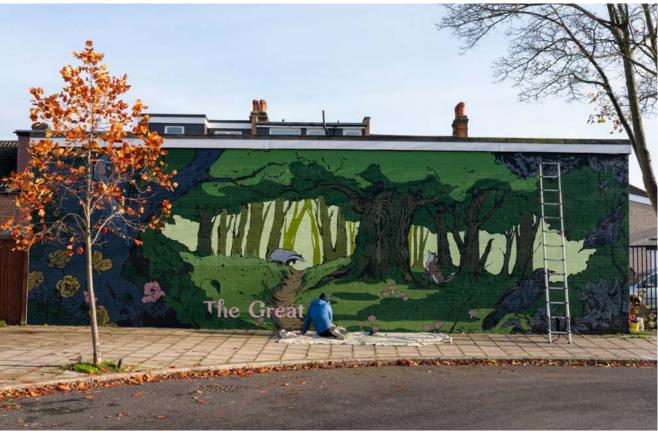

#### Chestnut Road

Lambeth Council date. 2023

city. London

size. mural painting 4500 mm x 17000mm