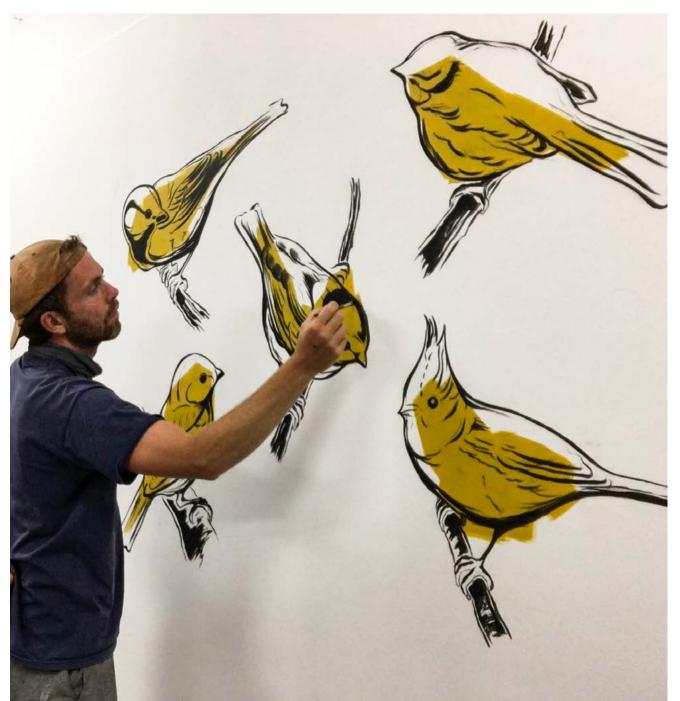

#### Illustration Bird

Private client date. 2021 city. London

size. mural painting 1600 mm x 2400mm