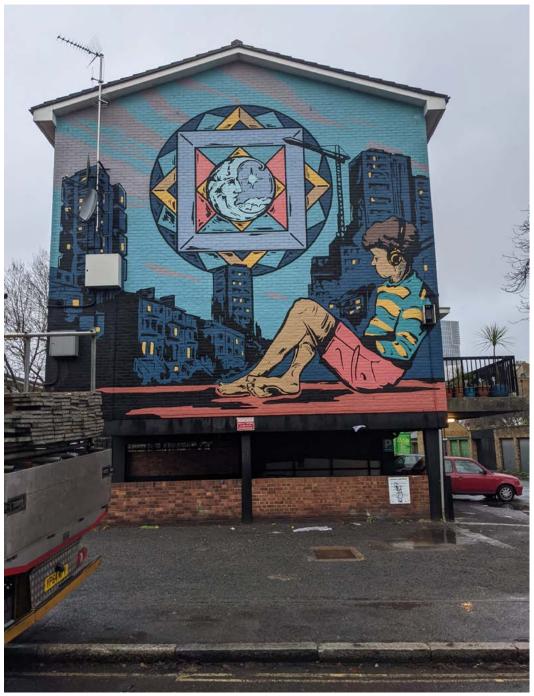

# Palfrey Place

Lambeth Council date. 2023 city. London

size. mural painting 11000 mm x 9000mm

# Palfrey Place

Lambeth Council date. 2023 city. London

size. mural painting 85000 mm x 9000mm