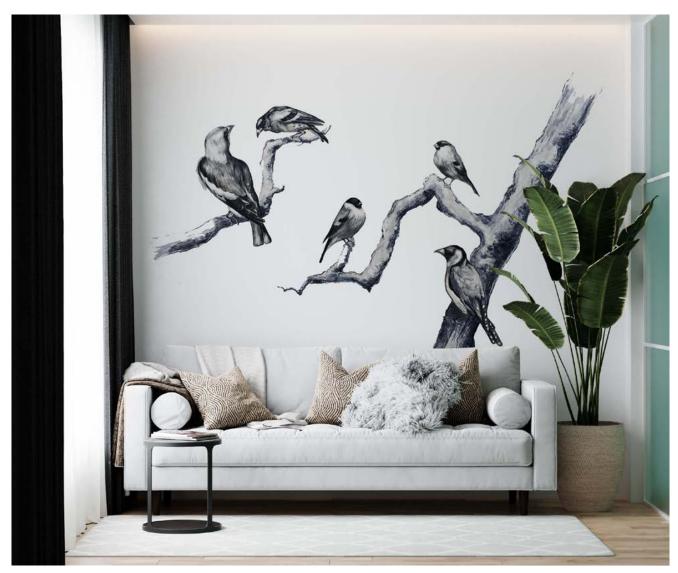

### Bird Vintage

Private client date. 2021 city. London

size. mural painting 2800 mm x 3200mm