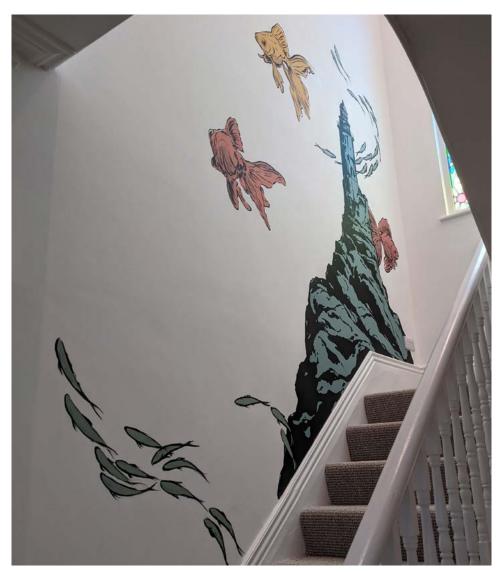

#### Under the sea

Private client date. 2023 city. Hasting

size. mural painting 5000 mm x 2500mm