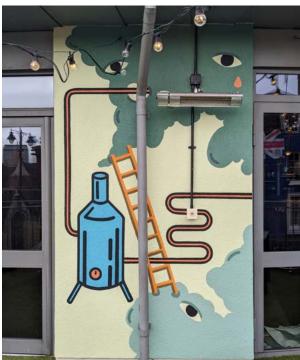

# Brewery 0 Degres

Private Client date. 2023 city. Bristol

size. 2400 x 1500 (3 units)