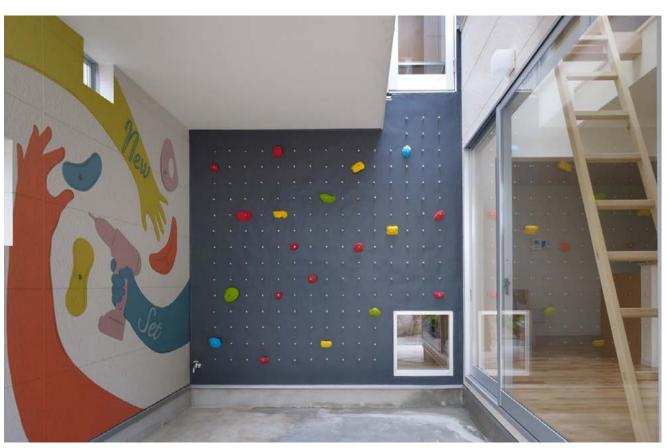

#### New Set

Private client date. 2022 city. London

size. mural painting 2800 mm x 3400mm