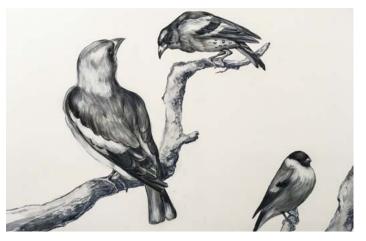

### Bird Vintage

Private client date. 2021 city. London

size. mural painting 2800 mm x 3200mm