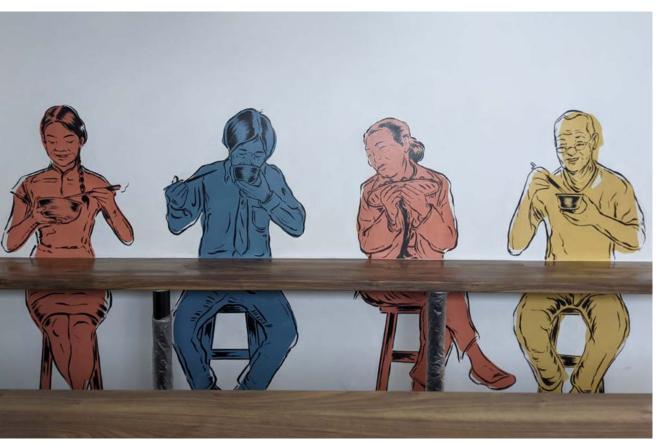

#### Ben Tre Restaurant

Private client date. 2022 city. London

size. mural painting 2500 mm x 2700mm