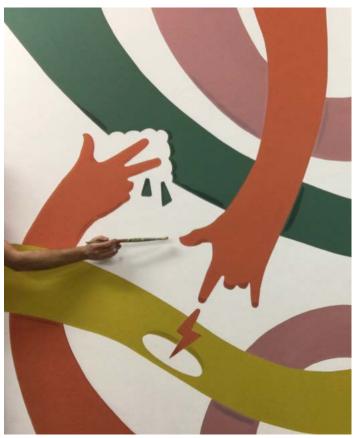

# Fighting Hands

Private client date. 2021 city. London

size. mural painting 2800 mm x 3200mm