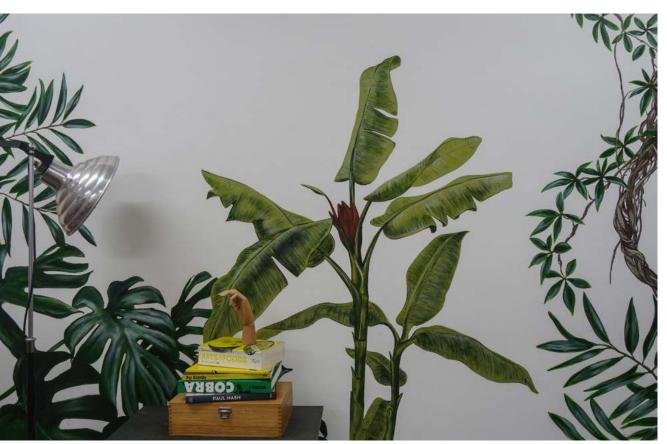

#### Palm Tree

Private client date. 2021 city. London

size. mural painting 2200 mm x 3200mm