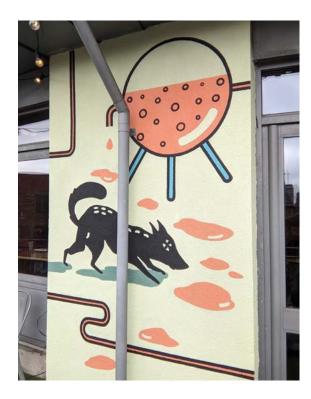

# Brewery 0 Degres

Private Client date. 2023 city. Bristol

size. 2400 x 1500 (3 units)