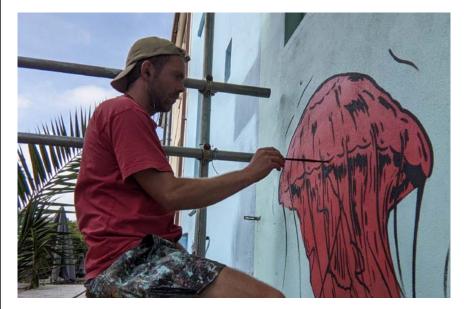

# Dancing Jelly Fish

Private client date. 2022 city. Folkstone

size. mural painting 10000 mm x 5000mm