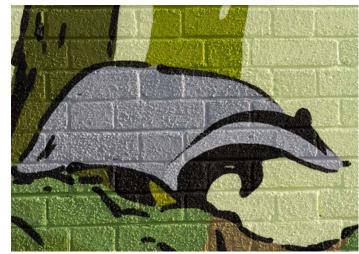

# Livity Passage

Lambeth Council date. 2022 city. London

size. mural painting 3100 mm x 25000mm

#### Livity Passage

Lambeth Council date. 2022 city. London

size. mural painting 3100 mm x 25000mm