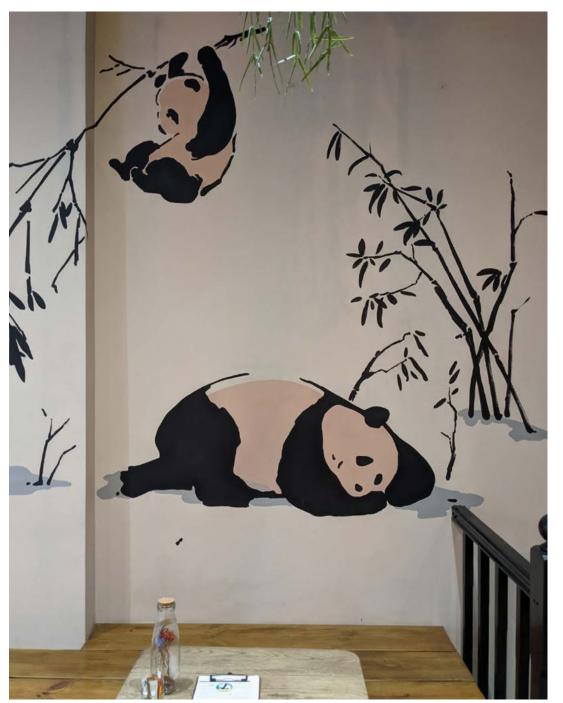

#### Panda Cafe

Private client date. 2023 city. London

size. mural painting 2400 mm x 5000mm