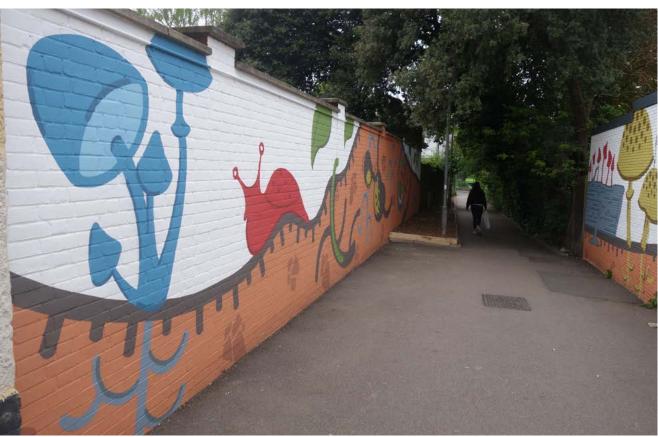

# Livity Passage

Lambeth Council date. 2022 city. London

size. mural painting 3100 mm x 25000mm

#### Livity Passage

Lambeth Council date. 2022 city. London

size. mural painting 3100 mm x 25000mm