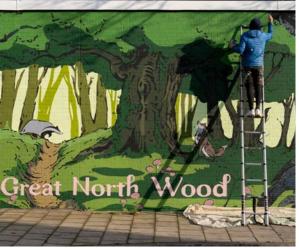

# Livity Passage

Lambeth Council date. 2022 city. London

size. mural painting 3100 mm x 25000mm

#### Livity Passage

Lambeth Council date. 2022 city. London

size. mural painting 3100 mm x 25000mm