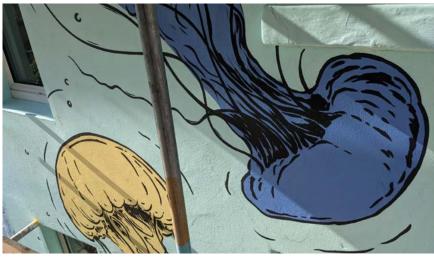

# Dancing Jelly Fish

Private client date. 2022 city. Folkstone

size. mural painting 10000 mm x 5000mm