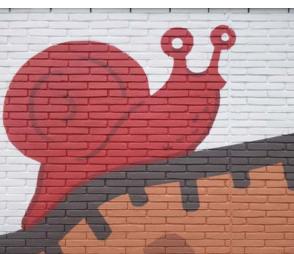

# Livity Passage

Lambeth Council date. 2022 city. London

size. mural painting 3100 mm x 25000mm

#### Livity Passage

Lambeth Council date. 2022 city. London

size. mural painting 3100 mm x 25000mm