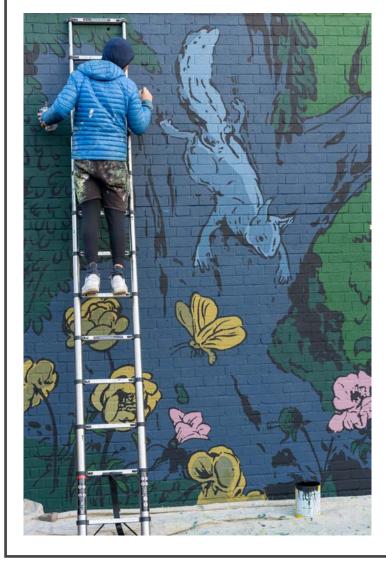

#### Chestnut Road

Lambeth Council date. 2023

city. London

size. mural painting 4500 mm x 17000mm