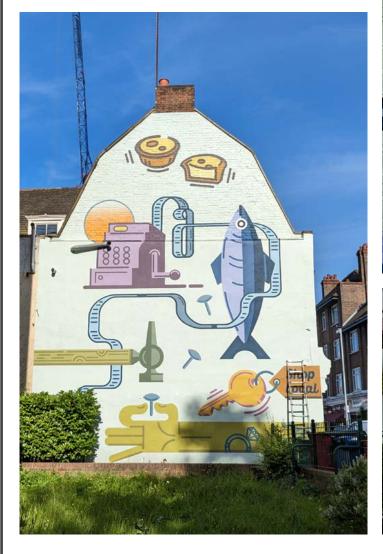

# Palfrey Place

Lambeth Council date. 2023 city. London

size. mural painting 11000 mm x 9000mm

# Palfrey Place

Lambeth Council date. 2023 city. London

size. mural painting 85000 mm x 9000mm