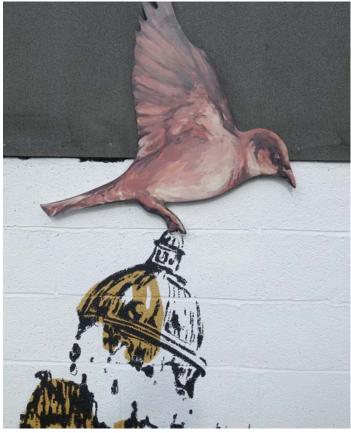

# Oxford Skyline

Private client date. 2022 city. Oxford

size. mural painting 4500 mm x 2500mm