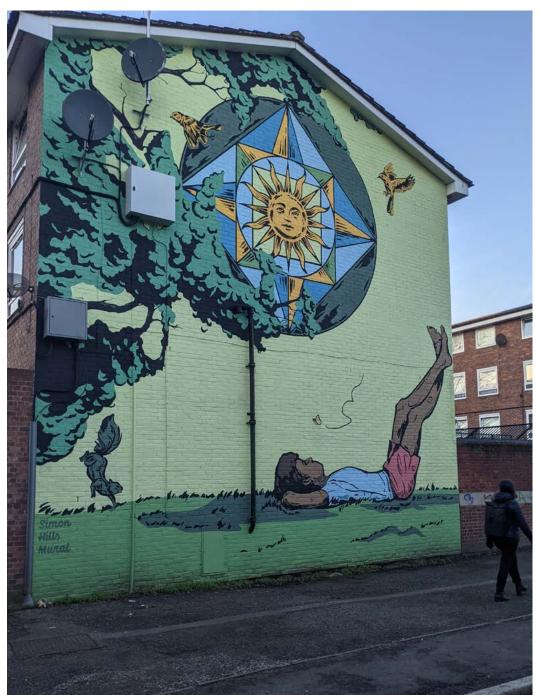

# Palfrey Place

Lambeth Council date. 2023 city. London

size. mural painting 11000 mm x 9000mm

# Palfrey Place

Lambeth Council date. 2023 city. London

size. mural painting 85000 mm x 9000mm