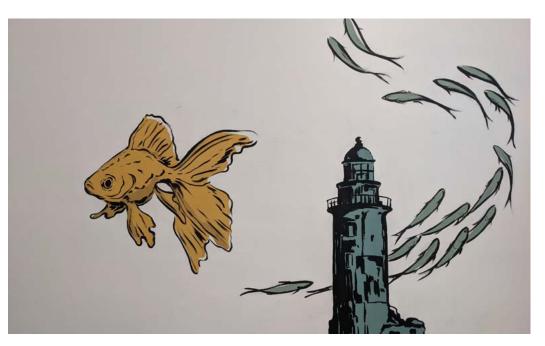

#### Under the sea

Private client date. 2023 city. Hasting

size. mural painting 5000 mm x 2500mm