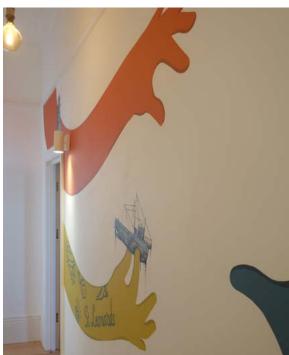

# Livity Passage

Lambeth Council date. 2022 city. London

size. mural painting 3100 mm x 25000mm

#### Livity Passage

Lambeth Council date. 2022 city. London

size. mural painting 3100 mm x 25000mm